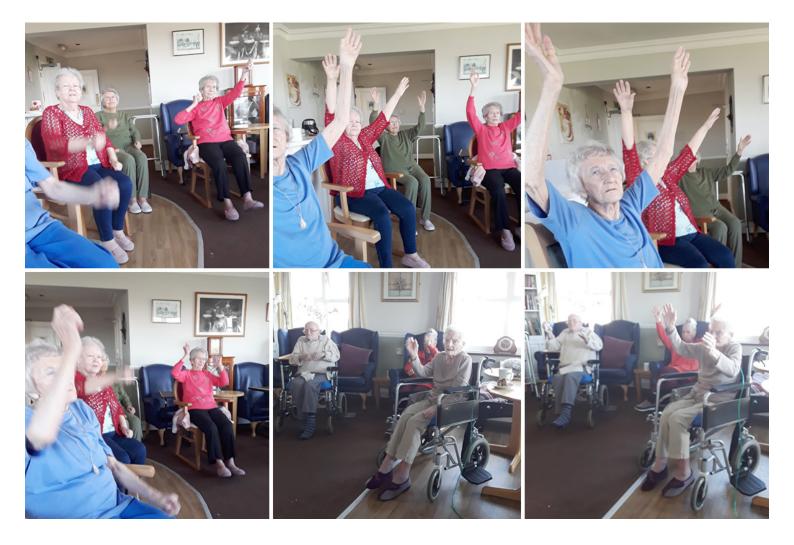

## Armchair exercise class

## This afternoon at Silverpoint Court, we enjoyed a group activity of Armchair Exercise with our residents.

Joining in were Vera, Jean, Adrienne, Rose, Fran, Alan, Ella and Ivy. After all that activity we had a nice cup of tea and cake, while listening to Pat Boone.