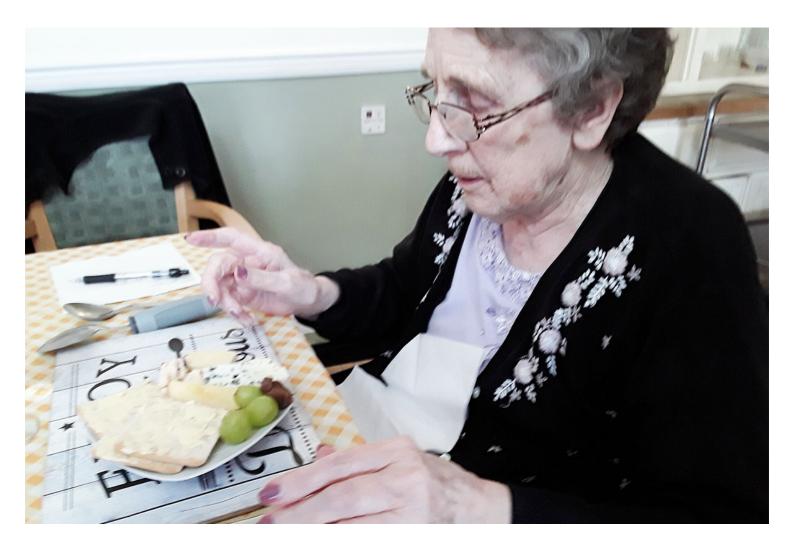

## Chocolate cheese gets the thumbs up at Silverpoint Court Residential Care Home

On Friday 8 January we hosted a Cheese and Wine Party at Silverpoint Court Residential Care Home for our residents to enjoy.

We had a lovely selection of cheeses to choose from; we even had **chocolate cheese**! It sounds strange but it was actually lovely and all our residents enjoyed it after a little encouragement to try it. It turned out to be the cheese everyone liked the most!