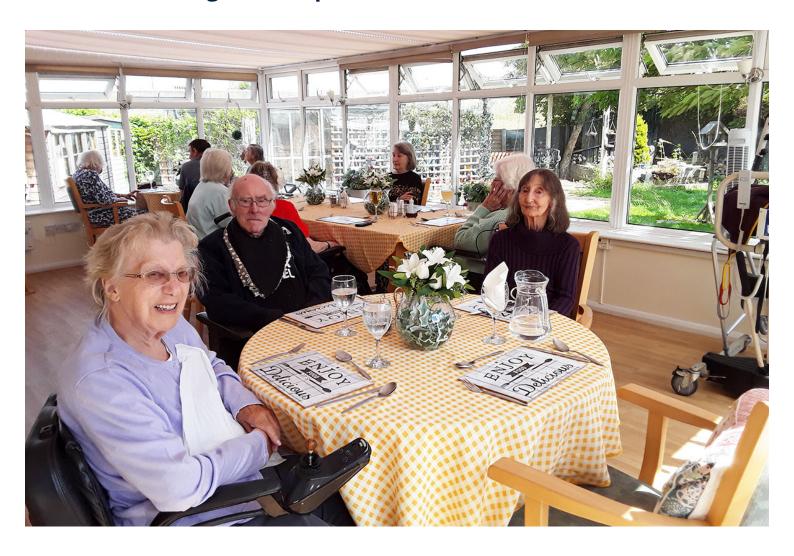

## Fine dining at Silverpoint Court Residential Care Home

Our residents here at Silverpoint Court Residential Care Home enjoy restaurant style dining in our conservatory, but with all the cosy comforts of home.

Our menus offer great choice and flexibility to suit special diets, and our drinks options range from chilled juices and smoothies to your favourite tipple or glass of wine.

Contact the **Home** for more information on our food and dining: