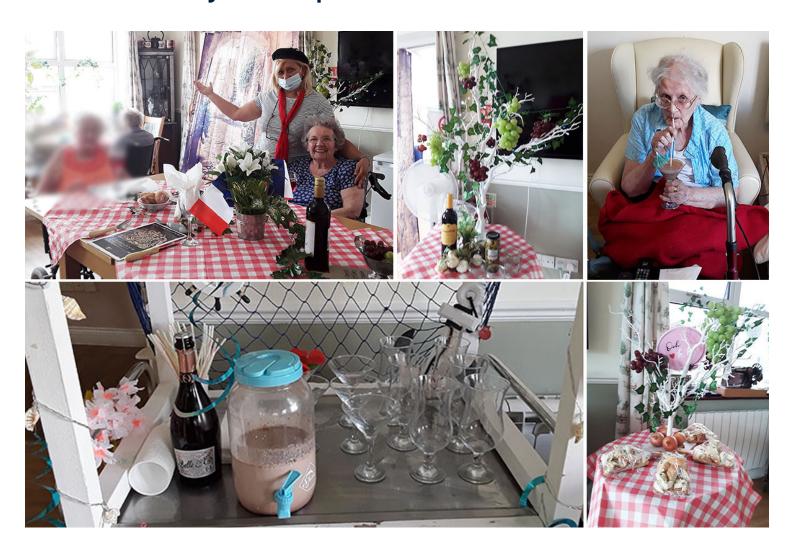

## At Silverpoint Court Residential Care Home on Friday 11 June our Silverpoint Cruise Liner finally docked in France after battling the high seas!

We were all delighted to experience the sights of 'Gay Paris'! We marvelled at the magnificent **Eiffel Tower** and enjoyed a trip along the **river Seine**. We took in **Notre-Dame** by day and night, then on to the **Moulin Rouge** – *ooh la la!* 

We sampled the **delights of French cuisine** while sitting outside in our bistros, with the greenery of grapevines, and crusty bread and cheese, followed by a lovely red.

Our residents had fun **bowling** during the morning and everyone did very well.

Just enough time to see the **Mona Lisa** at the **Louvre**, before we headed back to our boat for dinner.

Onwards to the Caribbean next month - we can't wait!