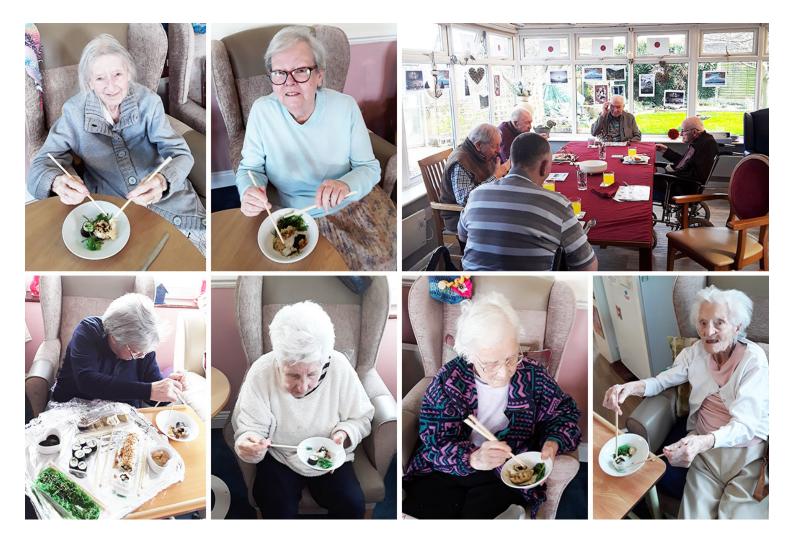

## Japanese cruise fun at Silverpoint Court Residential Care Home

Our Silverpoint Court Residential Care Home residents have been enjoying our Nellsar cruise to Japanese this week.

We've been tasting some **traditional Japanese cuisine including vegetarian sushi**, with chopsticks. It was great to see everyone sampling the interesting textures and flavours.

Our ladies and gents have also been listening to some **Japanese music** and took part in a **quiz** to test their knowledge of the country.

Our whole week has been both enjoyable and educational as we immersed ourselves in Japanese culture.