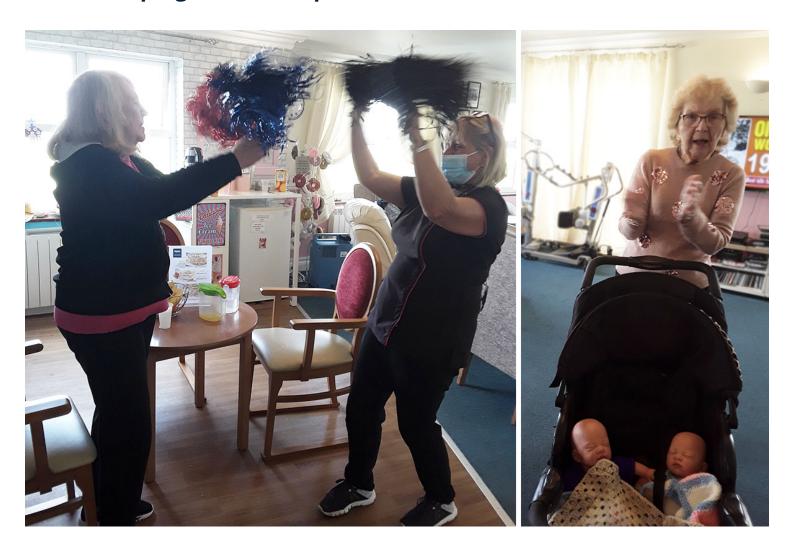

## **Keeping fit at Silverpoint Court Residential Care Home**

We held a keep fit session on Friday 24 March, followed by some dancing here at Silverpoint Court Residential Care Home.

We also sang some classic **Max Bygraves songs** including 'You're a Pink Toothbrush' and 'Gilly Gilly Ossenfeffer Katzenellen Bogen by the Sea', which got everyone reminiscing.

Later, we played catch in our lounge (our residents are extremely good at it!) and Sylvia enjoyed pushing our buggy around to look after our babies – **singing and dancing** for them so they wouldn't cry, which was so sweet to see.