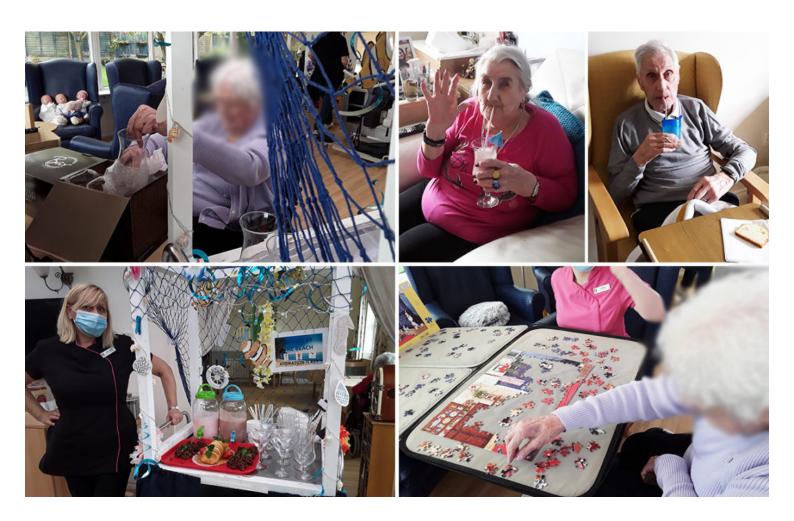

## Milkshake trolley gets the thumbs up at Silverpoint Court Residential Care Home

On Thursday 13 May we took our Hydration Trolley around for our ladies and gents at Silverpoint Court Residential Care Home.

We served delicious **chocolate and strawberry milkshakes**; chocolate was a real favourite and most of our residents had second helpings!

Whilst she was waiting for her daughter to arrive for a visit, our lovely resident Caroline helped our Recreation and Well-Being Champion Julie get the trolley ready – *and how lovely it looked!* 

She also enjoyed a **jigsaw puzzle** - with our Carers popping in and out to help with the pieces. Caroline said she had 'a very pleasant afternoon'.