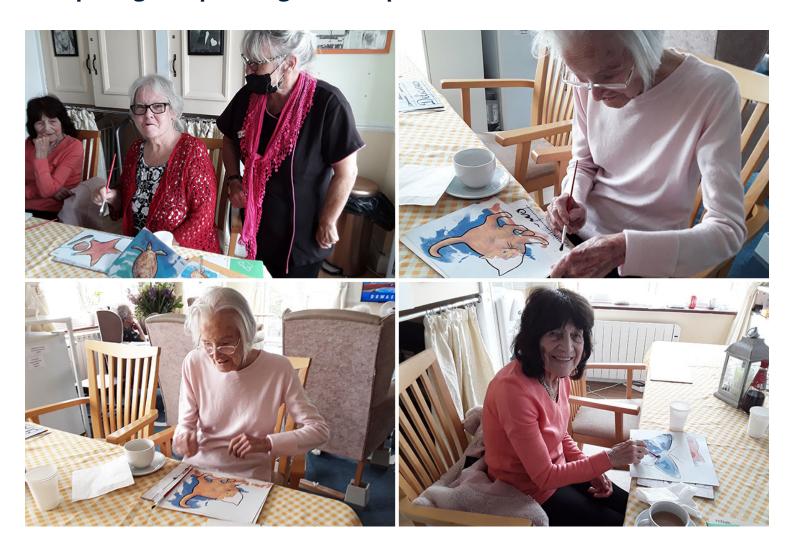

In our middle lounge our ladies enjoyed **magic painting** and loved the **creatures** appearing before their eyes as they added water to their pictures.

Lily loved her butterfly's blue wings, Jean was thrilled with her turtle and Joan loved her cat – as it dried and started to fade she would paint it again so it didn't disappear!