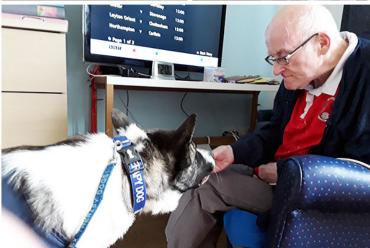

## Pet Therapy and balloon tennis at Silverpoint Court Residential Care Home

On Saturday 6 April we had a super visit from the lovely Skye, a Pet Therapy dog, who came in to spend time with our ladies and gents at Silverpoint Court Residential Care Home.

Our residents all loved stroking her and Skye enjoyed her treats. Pet Therapy **brings such joy** to our Home, we're already looking forward to our next visit!

In the afternoon we had a **lively game of balloon tennis** in our lounge, which is always popular.