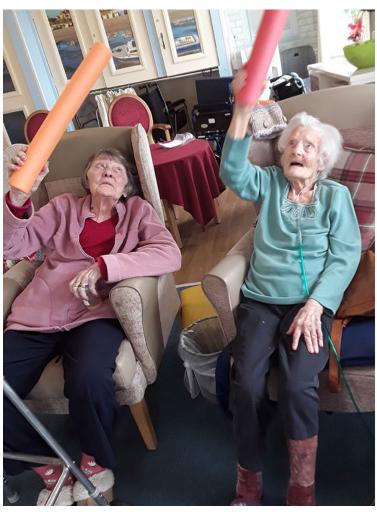

Our residents all loved stroking her and Skye enjoyed her treats. Pet Therapy **brings such joy** to our Home, we're already looking forward to our next visit!

In the afternoon we had a **lively game of balloon tennis** in our lounge, which is always popular.

We played music in the background and everyone worked really hard to reach and hit the balloon as it came their way – great upper body exercise. We all had a lot of fun together.