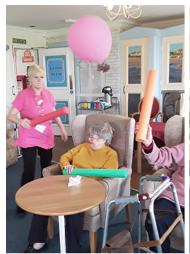

Our residents all loved stroking her and Skye enjoyed her treats. Pet Therapy **brings such joy** to our Home, we're already looking forward to our next visit!

In the afternoon we had a **lively game of balloon tennis** in our lounge, which is always popular.

We played music in the background and everyone worked really hard to reach and hit the balloon as it came their way – great upper body exercise. We all had a lot of fun together.