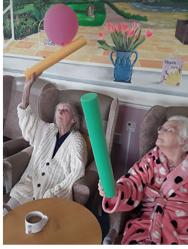

Our residents all loved stroking her and Skye enjoyed her treats. Pet Therapy **brings such joy** to our Home, we're already looking forward to our next visit!

In the afternoon we had a **lively game of balloon tennis** in our lounge, which is always popular.

We played music in the background and everyone worked really hard to reach and hit the balloon as it came their way – great upper body exercise. We all had a lot of fun together.