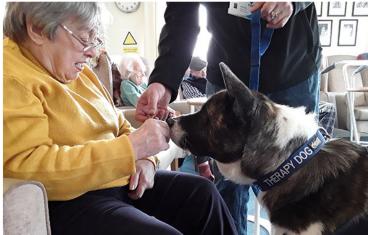

## Pet Therapy and balloon tennis at Silverpoint Court Residential Care Home

On Saturday 6 April we had a super visit from the lovely Skye, a Pet Therapy dog, who came in to spend time with our ladies and gents at Silverpoint Court Residential Care Home.

Our residents all loved stroking her and Skye enjoyed her treats. Pet Therapy **brings such joy** to our Home, we're already looking forward to our next visit!

In the afternoon we had a **lively game of balloon tennis** in our lounge, which is always popular.