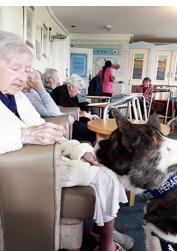

## Pet Therapy and balloon tennis at Silverpoint Court Residential Care Home

On Saturday 6 April we had a super visit from the lovely Skye, a Pet Therapy dog, who came in to spend time with our ladies and gents at Silverpoint Court Residential Care Home.

Our residents all loved stroking her and Skye enjoyed her treats. Pet Therapy **brings such joy** to our Home, we're already looking forward to our next visit!

In the afternoon we had a **lively game of balloon tennis** in our lounge, which is always popular.