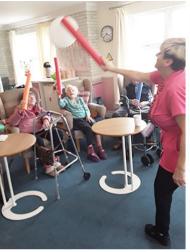

Our residents all loved stroking her and Skye enjoyed her treats. Pet Therapy **brings such joy** to our Home, we're already looking forward to our next visit!

In the afternoon we had a **lively game of balloon tennis** in our lounge, which is always popular.

We played music in the background and everyone worked really hard to reach and hit the balloon as it came their way – great upper body exercise. We all had a lot of fun together.