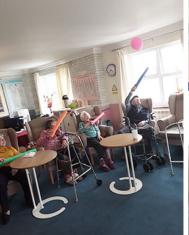

Our residents all loved stroking her and Skye enjoyed her treats. Pet Therapy **brings such joy** to our Home, we're already looking forward to our next visit!

In the afternoon we had a **lively game of balloon tennis** in our lounge, which is always popular.

We played music in the background and everyone worked really hard to reach and hit the balloon as it came their way – great upper body exercise. We all had a lot of fun together.