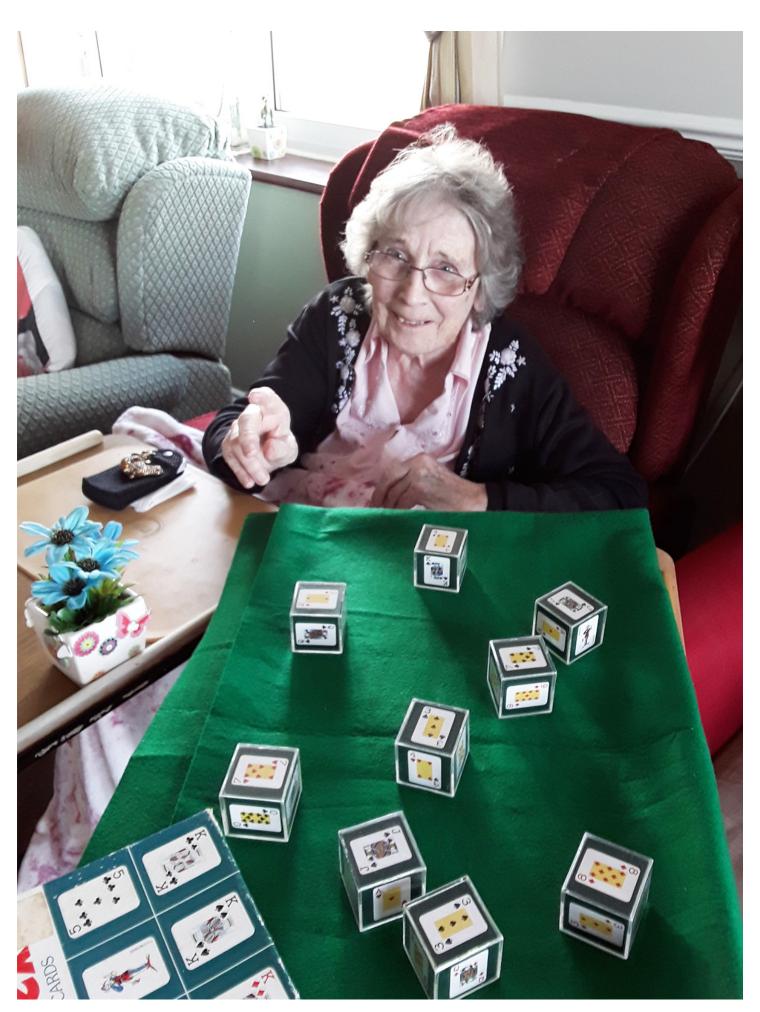

## Pontoon and historical photographs at Silverpoint Court Residential Care Home

On Monday 10 May, our residents Sylvia Leah and Dorothy enjoyed a game of pontoon ('stick or twist') in the afternoon here at Silverpoint Court Residential Care Home.

We used cubex cubes which have six playing cards inside each, so they can be rolled like dice and their numbers counted. Great fun!

Later Lily helped Recreation and Well-Being Champion Lynda put **historical black and white photographs of London** up in a large frame by our lift.

## Silverpoint Court Care Home

Playing pontoon