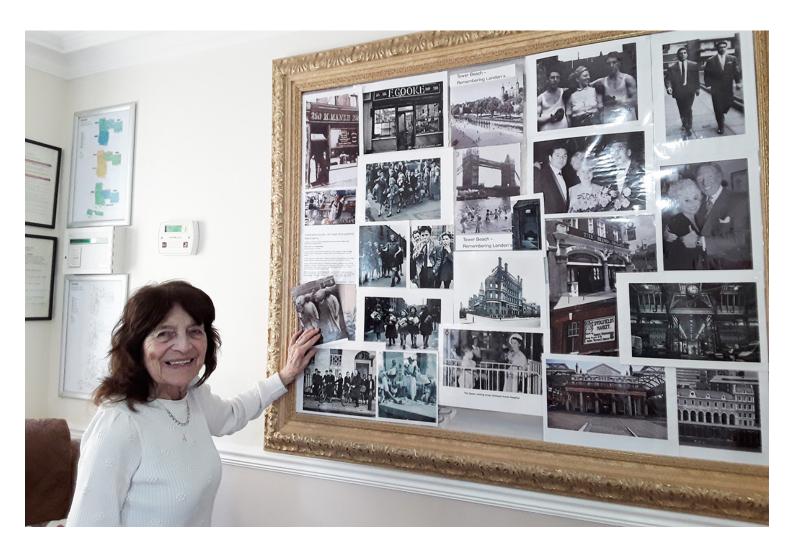

We used cubex cubes which have six playing cards inside each, so they can be rolled like dice and their numbers counted. Great fun!

Later Lily helped Recreation and Well-Being Champion Lynda put **historical black and white photographs of London** up in a large frame by our lift.

Lily really enjoys learning about the history of London – the markets, Great Ormond Street, the Krays and the East End during the war.

The display makes a great focal point for conversation.