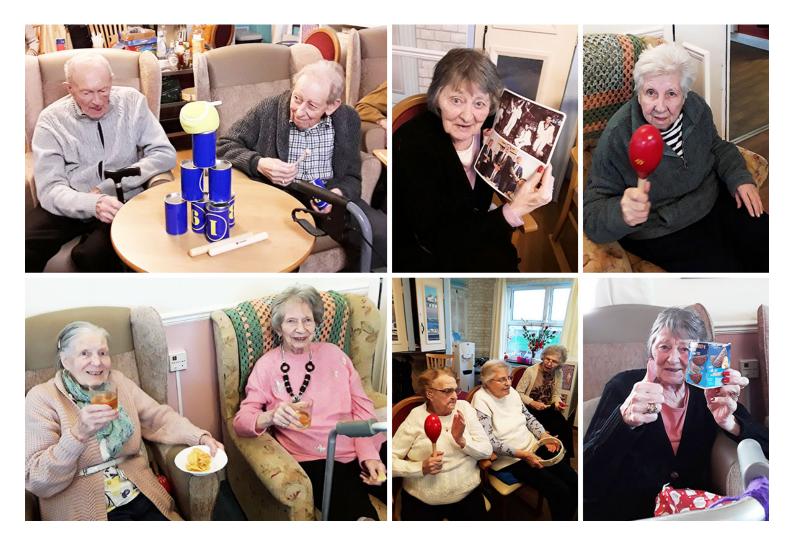

## Fun and games

On Friday 5 January, our Silverpoint Court Residential Care Home residents had a really enjoyable afternoon taking part in traditional pub games and quizzes.

Our activities included **Tin Can Alley**, **Connect 4** and '**Guess the Celebrity**'. Throughout the afternoon our residents also sang along to traditional **pub songs** and played musical instruments. They also enjoyed some traditional **pub snacks and drinks**. A great time was had by all!

## Pass the parcel

Our ladies and gents had a fun '**pass the parcel afternoon**' together and it was great to see everyone smiling and laughing as the parcel moved around our lounge as the music played.

The winner, when the parcel was eventually unravelled, won a **chocolate orange** which was shared around all those who took part. Everyone is looking forward to the next one to find out what the mystery prize will be!