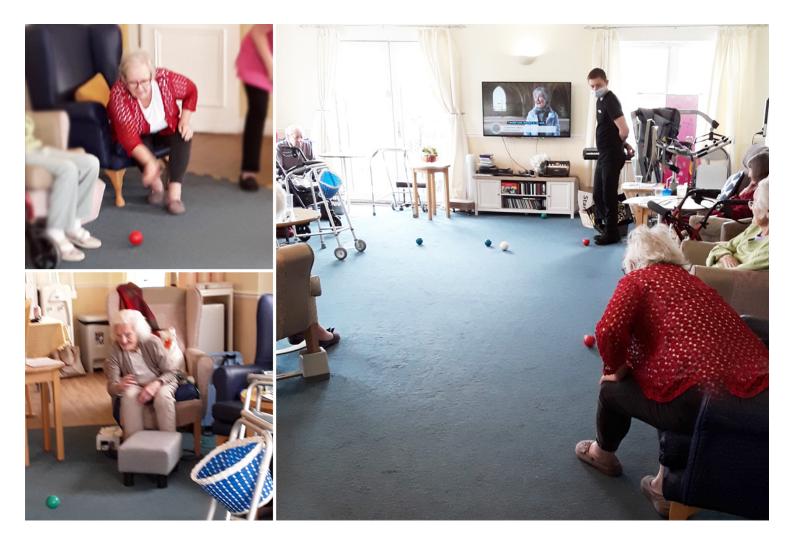

...these were good fun and our ladies and gents were good at answering the questions!

We finished off with some **bowling** and a few of our top players won a prize. A fun day enjoyed by all.