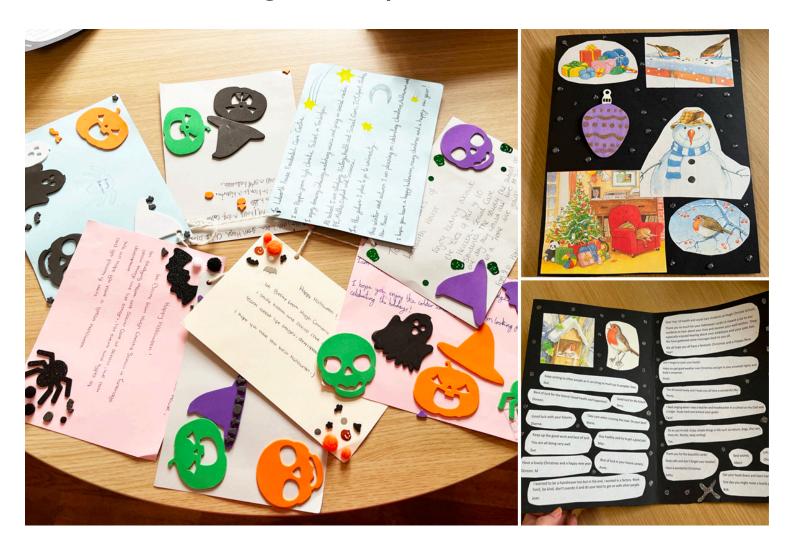

## **Thank you Hugh Christie School**

Our residents at Silverpoint Court Residential Care Home were delighted to receive a bundle of cards from a group of Health and Social Care students at Hugh Christie School in Tonbridge for Halloween.

We decided to make and send Christmas cards back to them - a bit early but more time to enjoy!

Our residents chose the cut outs they wanted to use for their cards, using glitter glues and festive images to decorate. We wrote direct messages for the children, in reply to their messages in the cards we received from them.

This was a great activity and many of our residents took pleasure in hearing about the students' lives – especially their pets and ambitions.