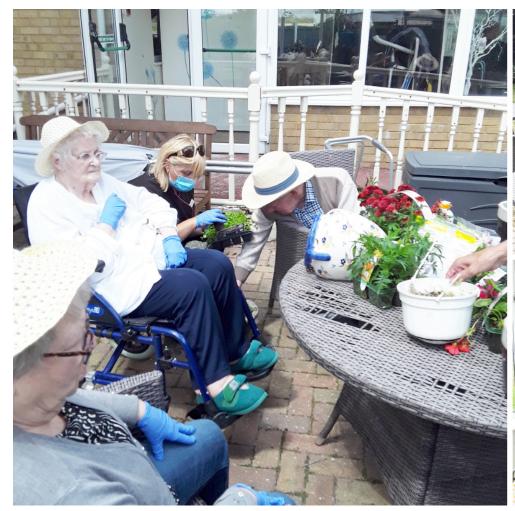

#### Our submission read:

'Our residents are all hard at work to make our garden look good for the competition. Residents have built a bird table, painted stones, planted plants in pots and been filling up the bird feeders. They have been having great fun and have really enjoyed themselves!'