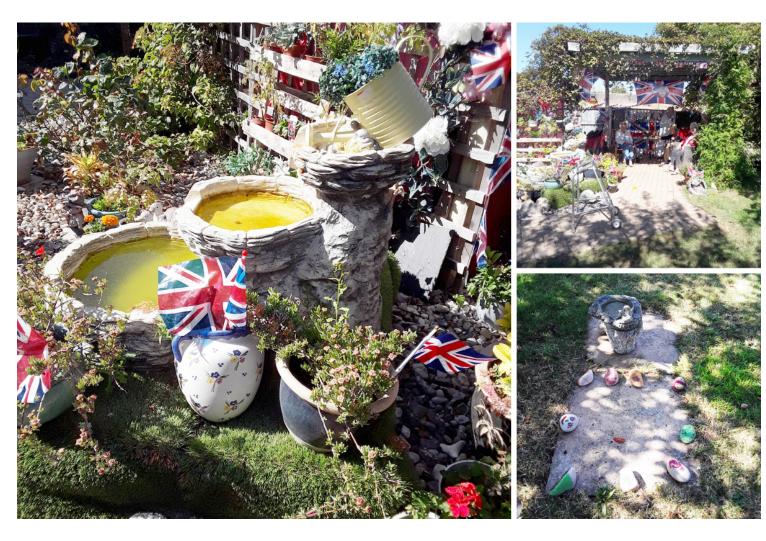

#### Our submission read:

'Our residents are all hard at work to make our garden look good for the competition. Residents have built a bird table, painted stones, planted plants in pots and been filling up the bird feeders. They have been having great fun and have really enjoyed themselves!'

#### They commented:

'An eye-catching garden created with our Queen at the heart of it. Chairs of gold fit for royalty, waterfalls and birds. A fabulous space full of nostalgia, with some lovely seaside touches.'