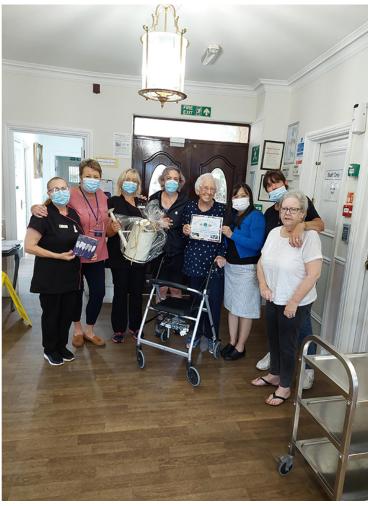

# Silverpoint Court Residential Care Home wins third place in Nellsar Right Royal Jubilee Garden Competition

We are very pleased to announce that the Jubilee-inspired garden created by our Silverpoint Court Residential Care Home residents and staff has won third place in Nellsar's 'Right Royal Jubilee Garden Competition'!

We are so delighted to have **won £50 for our Residents' Fund** and have all been enjoying the wonderful garden we have created. *Congratulations to everyone involved!* 