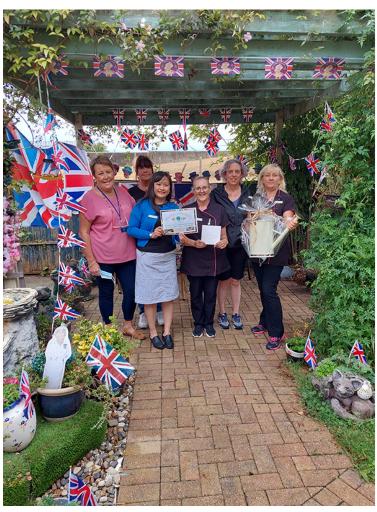

# Silverpoint Court Residential Care Home wins third place in Nellsar Right Royal Jubilee Garden Competition

We are very pleased to announce that the Jubilee-inspired garden created by our Silverpoint Court Residential Care Home residents and staff has won third place in Nellsar's 'Right Royal Jubilee Garden Competition'!

### Silverpoint Court Care Home

Nellsar's Operations Director **Glenda Osmotherly** and Recreation and Well-Being Manager **Viv Stead** had great pleasure in judging the entries last week and our wonderful garden caught their eye!

We are so delighted to have **won £50 for our Residents' Fund** and have all been enjoying the wonderful garden we have created. *Congratulations to everyone involved!* 